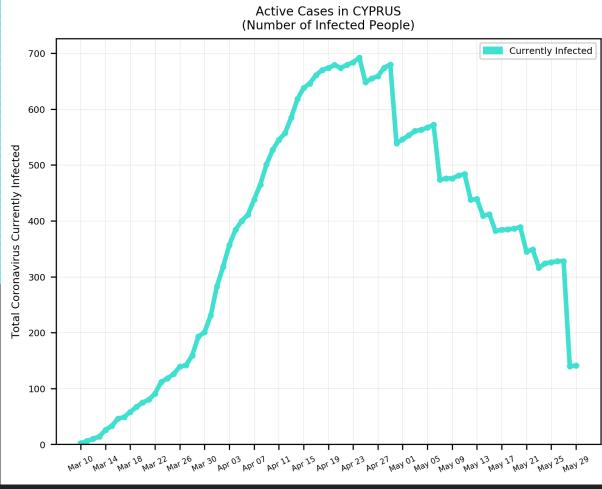

arding daily new cases and active cases of USA, UK, Brazil, India, Egypt, Russia, Israel, and Cyprus from March 1 to present.

Source: <a href="https://www.worldometers.info/coronavirus/">https://www.worldometers.info/coronavirus/</a>

Statistics regarding daily new cases are also included for Hawaii.

Source: <a href="https://health.hawaii.gov/news/covid-19-updates/">https://health.hawaii.gov/news/covid-19-updates/</a>



## USA









### Russia





#### Brazil





### India





#### Israel



#### 5-Day Moving Average Trendline EGYPT 5 per. Mov. Avg. (Daily New Cases) 1200 1000 Daily New Cases 800 400 200 Mar 01 Nar 05 Nar 09 Nar 12 Nar 11 Nar 21 Nar 28 Nar 29 Apr 02 Apr 06 Apr 10 Apr 14 Apr 12 Apr 22 Apr 26 Apr 30 Nay 08 Nay 12 Nay 16 Nay 20 Nay 28 Nay 28

# Egypt





## Cyprus





## Hawaii



#### Worldwide