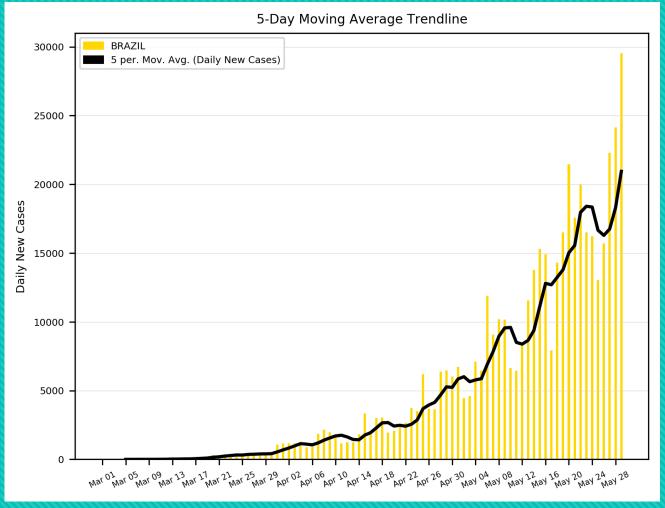

# COVID-19 Cases

As of Friday 5/29/2020, 6:30PM HST

Statistics regarding daily new cases and active cases of USA, UK, Brazil, India, Egypt, Russia, Israel, and Cyprus from March 1 to present.

Source: <a href="https://www.worldometers.info/coronavirus/">https://www.worldometers.info/coronavirus/</a>

Statistics regarding daily new cases are also included for Hawaii.

Source: <a href="https://health.hawaii.gov/news/covid-19-updates/">https://health.hawaii.gov/news/covid-19-updates/</a>



## USA









### Russia





#### Brazil





### India





#### Israel



#### 5-Day Moving Average Trendline EGYPT 5 per. Mov. Avg. (Daily New Cases) 1200 1000 Daily New Cases 800 400 200 Mar 01 Nar 05 Nar 09 Nar 12 Nar 11 Nar 21 Nar 28 Nar 29 Apr 02 Apr 06 Apr 10 Apr 14 Apr 12 Apr 22 Apr 26 Apr 30 Nay 08 Nay 12 Nay 16 Nay 20 Nay 28 Nay 28

# Egypt





## Cyprus





## Hawaii



#### Worldwide