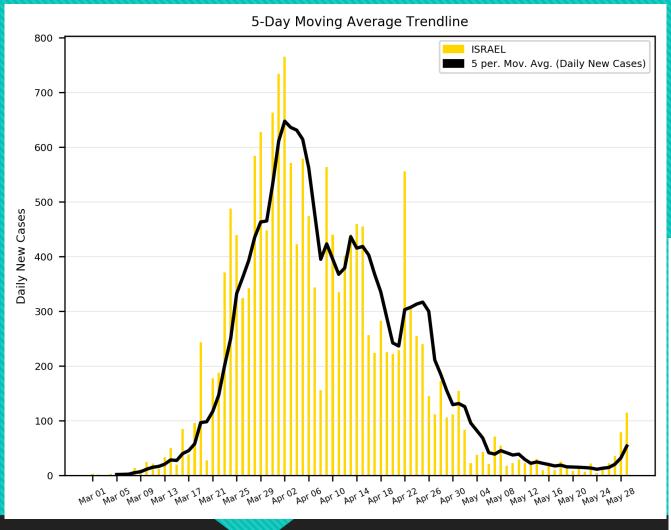

# COVID-19 Cases

As of Friday 5/29/2020, 6:30PM HST

Statistics regarding daily new cases and active cases of USA, UK, Brazil, India, Egypt, Russia, Israel, and Cyprus from March 1 to present.

Source: <a href="https://www.worldometers.info/coronavirus/">https://www.worldometers.info/coronavirus/</a>

Statistics regarding daily new cases are also included for Hawaii.

Source: <a href="https://health.hawaii.gov/news/covid-19-updates/">https://health.hawaii.gov/news/covid-19-updates/</a>



## USA









### Russia





#### Brazil





### India





#### Israel



#### 5-Day Moving Average Trendline EGYPT 5 per. Mov. Avg. (Daily New Cases) 1200 1000 Daily New Cases 800 400 200 Mar 01 Nar 05 Nar 09 Nar 12 Nar 11 Nar 21 Nar 28 Nar 29 Apr 02 Apr 06 Apr 10 Apr 14 Apr 12 Apr 22 Apr 26 Apr 30 Nay 08 Nay 12 Nay 16 Nay 20 Nay 28 Nay 28

# Egypt





## Cyprus





## Hawaii



#### Worldwide