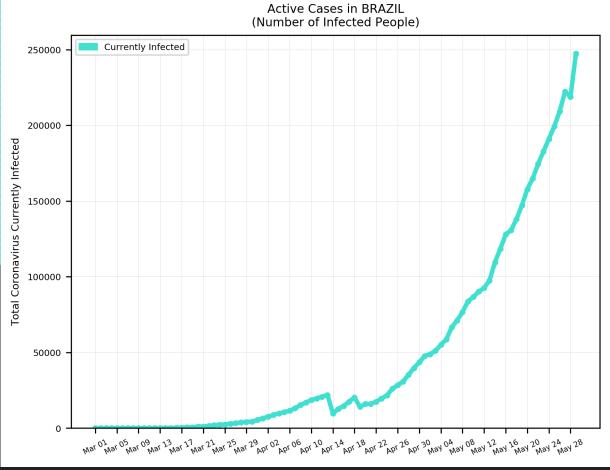

# COVID-19 Cases

As of Friday 5/29/2020, 6:30PM HST

Statistics regarding daily new cases and active cases of USA, UK, Brazil, India, Egypt, Russia, Israel, and Cyprus from March 1 to present.

Source: <a href="https://www.worldometers.info/coronavirus/">https://www.worldometers.info/coronavirus/</a>

Statistics regarding daily new cases are also included for Hawaii.

Source: <a href="https://health.hawaii.gov/news/covid-19-updates/">https://health.hawaii.gov/news/covid-19-updates/</a>



## USA









### Russia





#### Brazil





### India





#### Israel



#### 5-Day Moving Average Trendline EGYPT 5 per. Mov. Avg. (Daily New Cases) 1200 1000 Daily New Cases 800 400 200 Mar 01 Nar 05 Nar 09 Nar 12 Nar 11 Nar 21 Nar 28 Nar 29 Apr 02 Apr 06 Apr 10 Apr 14 Apr 12 Apr 22 Apr 26 Apr 30 Nay 08 Nay 12 Nay 16 Nay 20 Nay 28 Nay 28

# Egypt





## Cyprus





## Hawaii



#### Worldwide