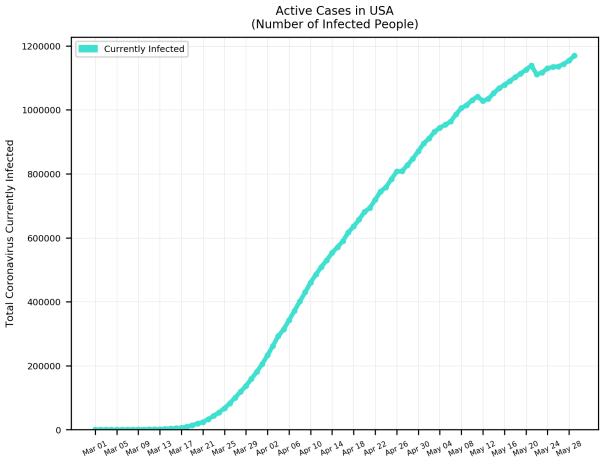

# COVID-19 Cases

As of Friday 5/29/2020, 6:30PM HST

Statistics regarding daily new cases and active cases of USA, UK, Brazil, India, Egypt, Russia, Israel, and Cyprus from March 1 to present.

Source: <a href="https://www.worldometers.info/coronavirus/">https://www.worldometers.info/coronavirus/</a>

Statistics regarding daily new cases are also included for Hawaii.

Source: <a href="https://health.hawaii.gov/news/covid-19-updates/">https://health.hawaii.gov/news/covid-19-updates/</a>



## USA









### Russia





#### Brazil





### India





#### Israel



#### 5-Day Moving Average Trendline EGYPT 5 per. Mov. Avg. (Daily New Cases) 1200 1000 Daily New Cases 800 400 200 Mar 01 Nar 05 Nar 09 Nar 12 Nar 11 Nar 21 Nar 28 Nar 29 Apr 02 Apr 06 Apr 10 Apr 14 Apr 12 Apr 22 Apr 26 Apr 30 Nay 08 Nay 12 Nay 16 Nay 20 Nay 28 Nay 28

# Egypt





## Cyprus





## Hawaii



#### Worldwide