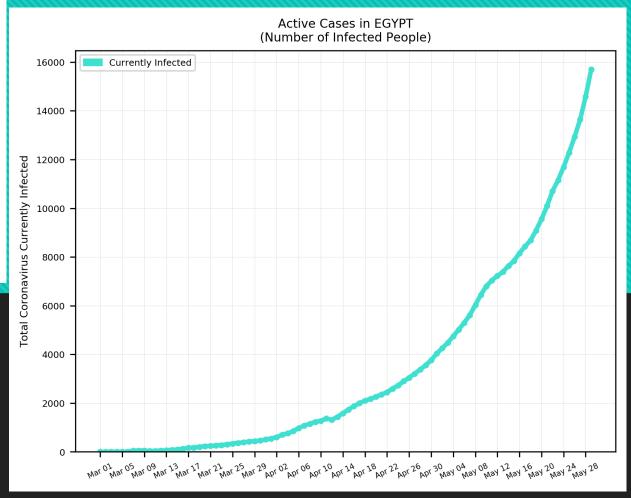

Statistics regarding daily new cases and active cases of USA, UK, Brazil, India, Egypt, Russia, Israel, and Cyprus from March 1 to present.

Source: <a href="https://www.worldometers.info/coronavirus/">https://www.worldometers.info/coronavirus/</a>

Statistics regarding daily new cases are also included for Hawaii.

Source: <a href="https://health.hawaii.gov/news/covid-19-updates/">https://health.hawaii.gov/news/covid-19-updates/</a>



## USA









### Russia





#### Brazil





### India





#### Israel



#### 5-Day Moving Average Trendline EGYPT 5 per. Mov. Avg. (Daily New Cases) 1200 1000 Daily New Cases 800 400 200 Mar 01 Nar 05 Nar 09 Nar 12 Nar 11 Nar 21 Nar 28 Nar 29 Apr 02 Apr 06 Apr 10 Apr 14 Apr 12 Apr 22 Apr 26 Apr 30 Nay 08 Nay 12 Nay 16 Nay 20 Nay 28 Nay 28

# Egypt





## Cyprus





## Hawaii



#### Worldwide