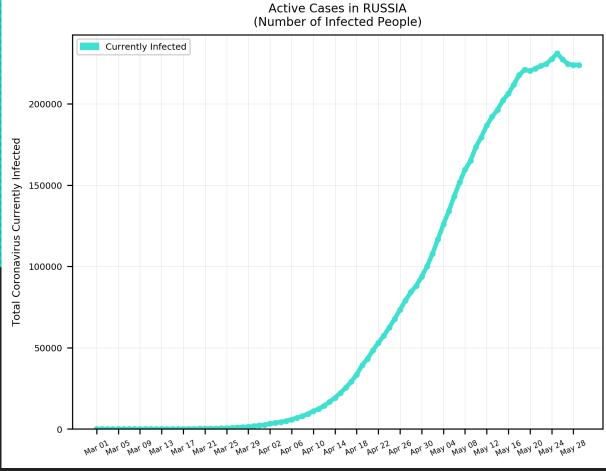

# COVID-19 Cases

As of Friday 5/29/2020, 6:30PM HST

Statistics regarding daily new cases and active cases of USA, UK, Brazil, India, Egypt, Russia, Israel, and Cyprus from March 1 to present.

Source: <a href="https://www.worldometers.info/coronavirus/">https://www.worldometers.info/coronavirus/</a>

Statistics regarding daily new cases are also included for Hawaii.

Source: <a href="https://health.hawaii.gov/news/covid-19-updates/">https://health.hawaii.gov/news/covid-19-updates/</a>



## USA









### Russia





#### Brazil





### India





#### Israel



#### 5-Day Moving Average Trendline EGYPT 5 per. Mov. Avg. (Daily New Cases) 1200 1000 Daily New Cases 800 400 200 Mar 01 Nar 05 Nar 09 Nar 12 Nar 11 Nar 21 Nar 28 Nar 29 Apr 02 Apr 06 Apr 10 Apr 14 Apr 12 Apr 22 Apr 26 Apr 30 Nay 08 Nay 12 Nay 16 Nay 20 Nay 28 Nay 28

# Egypt





## Cyprus





## Hawaii



#### Worldwide