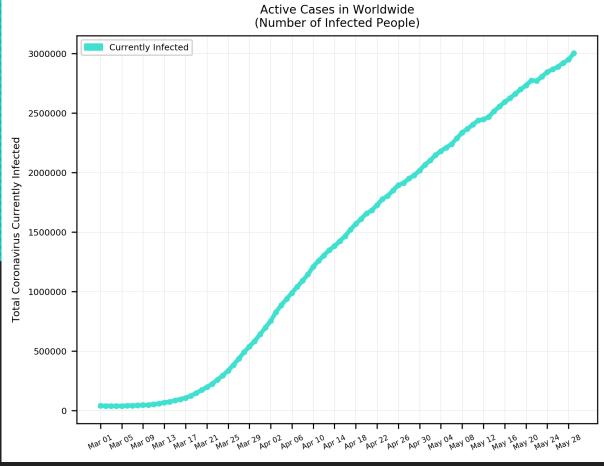

cases of USA, UK, Brazil, India, Egypt, Russia, Israel, and Cyprus from March 1 to present.

Source: <a href="https://www.worldometers.info/coronavirus/">https://www.worldometers.info/coronavirus/</a>

Statistics regarding daily new cases are also included for Hawaii.

Source: <a href="https://health.hawaii.gov/news/covid-19-updates/">https://health.hawaii.gov/news/covid-19-updates/</a>



## USA









### Russia





#### Brazil





### India





#### Israel



#### 5-Day Moving Average Trendline EGYPT 5 per. Mov. Avg. (Daily New Cases) 1200 1000 Daily New Cases 800 400 200 Mar 01 Nar 05 Nar 09 Nar 12 Nar 11 Nar 21 Nar 28 Nar 29 Apr 02 Apr 06 Apr 10 Apr 14 Apr 12 Apr 22 Apr 26 Apr 30 Nay 08 Nay 12 Nay 16 Nay 20 Nay 28 Nay 28

# Egypt





## Cyprus





## Hawaii



#### Worldwide