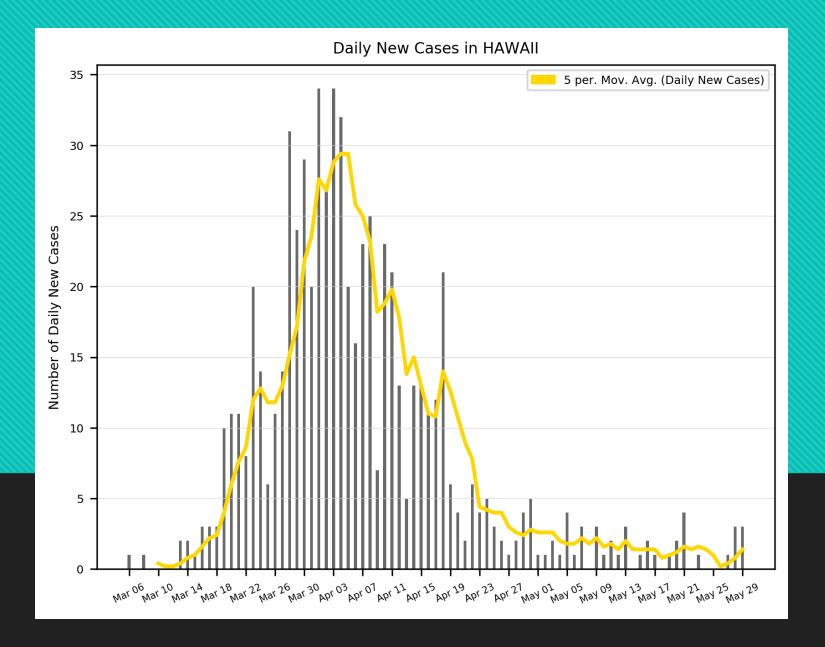

Statistics regarding daily new cases are also included for Hawaii.

Source: <a href="https://health.hawaii.gov/news/covid-19-updates/">https://health.hawaii.gov/news/covid-19-updates/</a>

## Hawaii