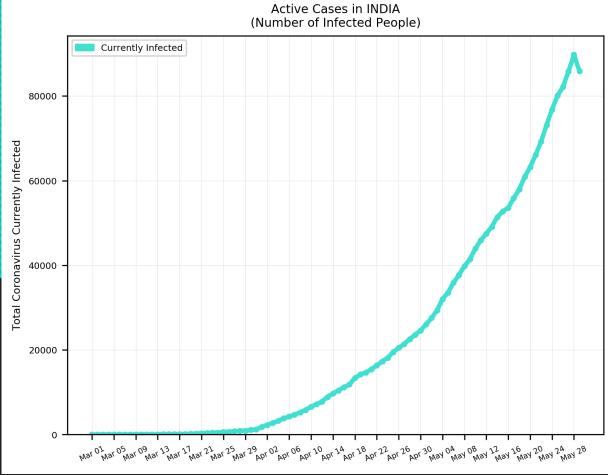

# COVID-19 Cases

As of Friday 5/29/2020, 6:30PM HST

Statistics regarding daily new cases and active cases of USA, UK, Brazil, India, Egypt, Russia, Israel, and Cyprus from March 1 to present.

Source: <a href="https://www.worldometers.info/coronavirus/">https://www.worldometers.info/coronavirus/</a>

Statistics regarding daily new cases are also included for Hawaii.

Source: <a href="https://health.hawaii.gov/news/covid-19-updates/">https://health.hawaii.gov/news/covid-19-updates/</a>



## USA









### Russia





#### Brazil





### India





#### Israel



#### 5-Day Moving Average Trendline EGYPT 5 per. Mov. Avg. (Daily New Cases) 1200 1000 Daily New Cases 800 400 200 Mar 01 Nar 05 Nar 09 Nar 12 Nar 11 Nar 21 Nar 28 Nar 29 Apr 02 Apr 06 Apr 10 Apr 14 Apr 12 Apr 22 Apr 26 Apr 30 Nay 08 Nay 12 Nay 16 Nay 20 Nay 28 Nay 28

# Egypt





## Cyprus





## Hawaii



#### Worldwide