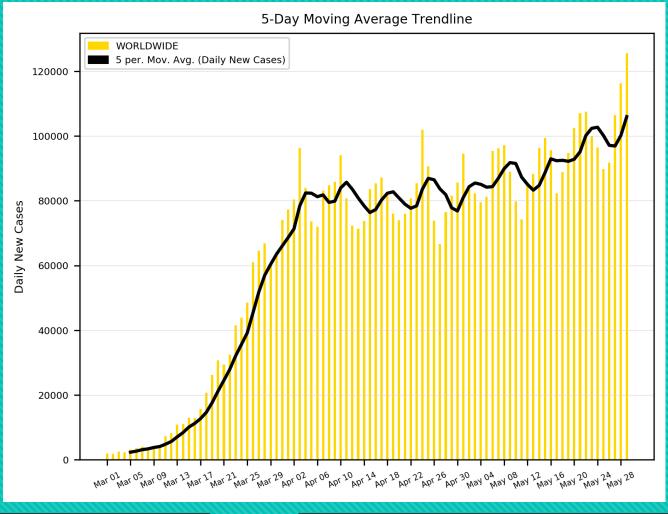

w cases and active cases of USA, UK, Brazil, India, Egypt, Russia, Israel, and Cyprus from March 1 to present.

Source: <a href="https://www.worldometers.info/coronavirus/">https://www.worldometers.info/coronavirus/</a>

Statistics regarding daily new cases are also included for Hawaii.

Source: <a href="https://health.hawaii.gov/news/covid-19-updates/">https://health.hawaii.gov/news/covid-19-updates/</a>



## USA









### Russia





#### Brazil





### India





#### Israel



#### 5-Day Moving Average Trendline EGYPT 5 per. Mov. Avg. (Daily New Cases) 1200 1000 Daily New Cases 800 400 200 Mar 01 Nar 05 Nar 09 Nar 12 Nar 11 Nar 21 Nar 28 Nar 29 Apr 02 Apr 06 Apr 10 Apr 14 Apr 12 Apr 22 Apr 26 Apr 30 Nay 08 Nay 12 Nay 16 Nay 20 Nay 28 Nay 28

# Egypt





## Cyprus





## Hawaii



#### Worldwide