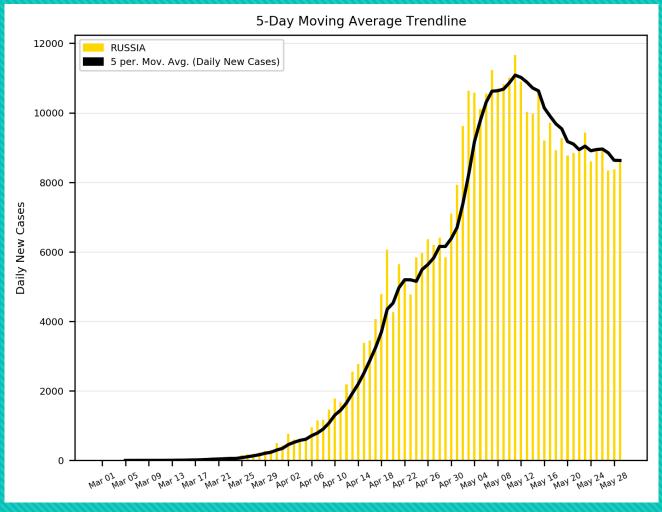

# COVID-19 Cases

As of Friday 5/29/2020, 6:30PM HST

Statistics regarding daily new cases and active cases of USA, UK, Brazil, India, Egypt, Russia, Israel, and Cyprus from March 1 to present.

Source: <a href="https://www.worldometers.info/coronavirus/">https://www.worldometers.info/coronavirus/</a>

Statistics regarding daily new cases are also included for Hawaii.

Source: <a href="https://health.hawaii.gov/news/covid-19-updates/">https://health.hawaii.gov/news/covid-19-updates/</a>



## USA









### Russia





#### Brazil





### India





#### Israel



#### 5-Day Moving Average Trendline EGYPT 5 per. Mov. Avg. (Daily New Cases) 1200 1000 Daily New Cases 800 400 200 Mar 01 Nar 05 Nar 09 Nar 12 Nar 11 Nar 21 Nar 28 Nar 29 Apr 02 Apr 06 Apr 10 Apr 14 Apr 12 Apr 22 Apr 26 Apr 30 Nay 08 Nay 12 Nay 16 Nay 20 Nay 28 Nay 28

# Egypt





## Cyprus





## Hawaii



#### Worldwide