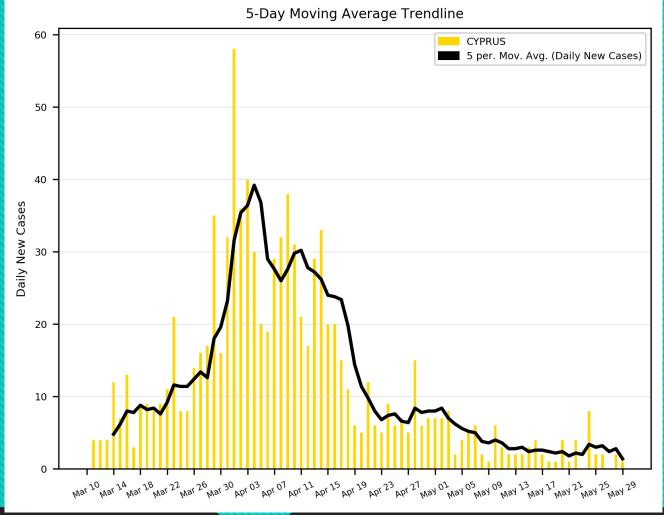

tatistics regarding daily new cases and active cases of USA, UK, Brazil, India, Egypt, Russia, Israel, and Cyprus from March 1 to present.

Source: <a href="https://www.worldometers.info/coronavirus/">https://www.worldometers.info/coronavirus/</a>

Statistics regarding daily new cases are also included for Hawaii.

Source: <a href="https://health.hawaii.gov/news/covid-19-updates/">https://health.hawaii.gov/news/covid-19-updates/</a>



## USA









### Russia





#### Brazil





### India





#### Israel



#### 5-Day Moving Average Trendline EGYPT 5 per. Mov. Avg. (Daily New Cases) 1200 1000 Daily New Cases 800 400 200 Mar 01 Nar 05 Nar 09 Nar 12 Nar 11 Nar 21 Nar 28 Nar 29 Apr 02 Apr 06 Apr 10 Apr 14 Apr 12 Apr 22 Apr 26 Apr 30 Nay 08 Nay 12 Nay 16 Nay 20 Nay 28 Nay 28

# Egypt





## Cyprus





## Hawaii



#### Worldwide