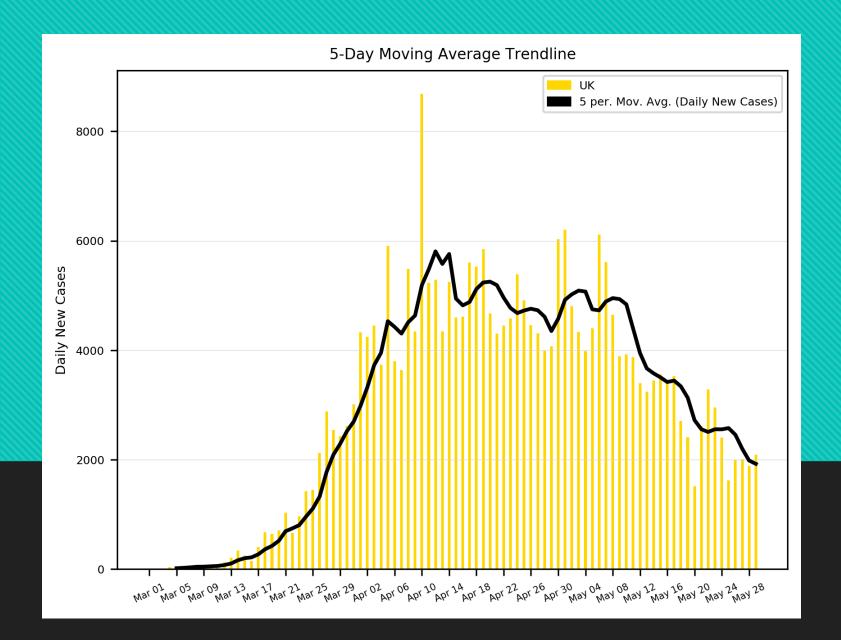

# COVID-19 Cases

As of Friday 5/29/2020, 6:30PM HST

Statistics regarding daily new cases and active cases of USA, UK, Brazil, India, Egypt, Russia, Israel, and Cyprus from March 1 to present.

Source: <a href="https://www.worldometers.info/coronavirus/">https://www.worldometers.info/coronavirus/</a>

Statistics regarding daily new cases are also included for Hawaii.

Source: <a href="https://health.hawaii.gov/news/covid-19-updates/">https://health.hawaii.gov/news/covid-19-updates/</a>



## USA









### Russia





#### Brazil





### India





#### Israel



#### 5-Day Moving Average Trendline EGYPT 5 per. Mov. Avg. (Daily New Cases) 1200 1000 Daily New Cases 800 400 200 Mar 01 Nar 05 Nar 09 Nar 12 Nar 11 Nar 21 Nar 28 Nar 29 Apr 02 Apr 06 Apr 10 Apr 14 Apr 12 Apr 22 Apr 26 Apr 30 Nay 08 Nay 12 Nay 16 Nay 20 Nay 28 Nay 28

# Egypt





## Cyprus





## Hawaii



#### Worldwide