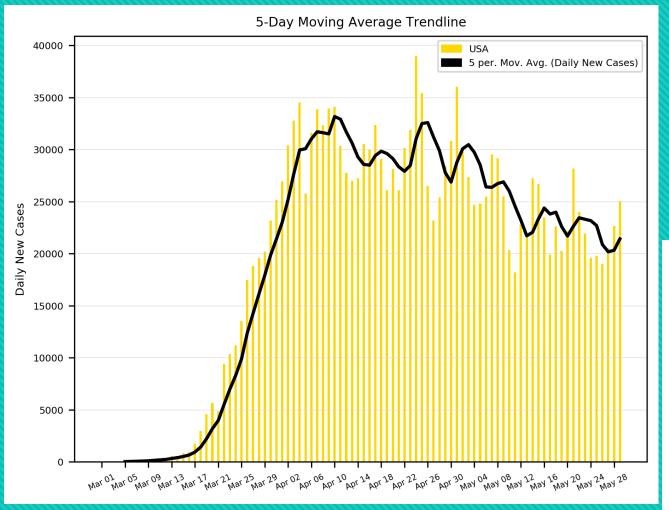

# COVID-19 Cases

As of Friday 5/29/2020, 6:30PM HST

Statistics regarding daily new cases and active cases of USA, UK, Brazil, India, Egypt, Russia, Israel, and Cyprus from March 1 to present.

Source: <a href="https://www.worldometers.info/coronavirus/">https://www.worldometers.info/coronavirus/</a>

Statistics regarding daily new cases are also included for Hawaii.

Source: <a href="https://health.hawaii.gov/news/covid-19-updates/">https://health.hawaii.gov/news/covid-19-updates/</a>



## USA









### Russia





#### Brazil





### India





#### Israel



#### 5-Day Moving Average Trendline EGYPT 5 per. Mov. Avg. (Daily New Cases) 1200 1000 Daily New Cases 800 400 200 Mar 01 Nar 05 Nar 09 Nar 12 Nar 11 Nar 21 Nar 28 Nar 29 Apr 02 Apr 06 Apr 10 Apr 14 Apr 12 Apr 22 Apr 26 Apr 30 Nay 08 Nay 12 Nay 16 Nay 20 Nay 28 Nay 28

# Egypt





## Cyprus





## Hawaii



#### Worldwide