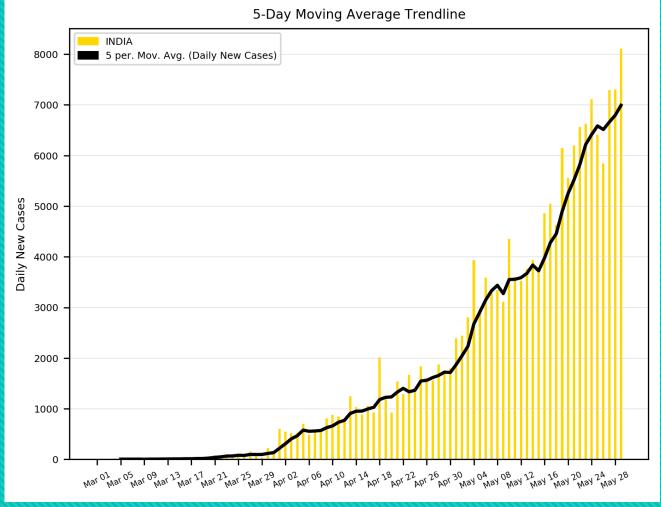

# COVID-19 Cases

As of Friday 5/29/2020, 6:30PM HST

Statistics regarding daily new cases and active cases of USA, UK, Brazil, India, Egypt, Russia, Israel, and Cyprus from March 1 to present.

Source: <a href="https://www.worldometers.info/coronavirus/">https://www.worldometers.info/coronavirus/</a>

Statistics regarding daily new cases are also included for Hawaii.

Source: <a href="https://health.hawaii.gov/news/covid-19-updates/">https://health.hawaii.gov/news/covid-19-updates/</a>



## USA









### Russia





#### Brazil





### India





#### Israel



#### 5-Day Moving Average Trendline EGYPT 5 per. Mov. Avg. (Daily New Cases) 1200 1000 Daily New Cases 800 400 200 Mar 01 Nar 05 Nar 09 Nar 12 Nar 11 Nar 21 Nar 28 Nar 29 Apr 02 Apr 06 Apr 10 Apr 14 Apr 12 Apr 22 Apr 26 Apr 30 Nay 08 Nay 12 Nay 16 Nay 20 Nay 28 Nay 28

# Egypt





## Cyprus





## Hawaii



#### Worldwide