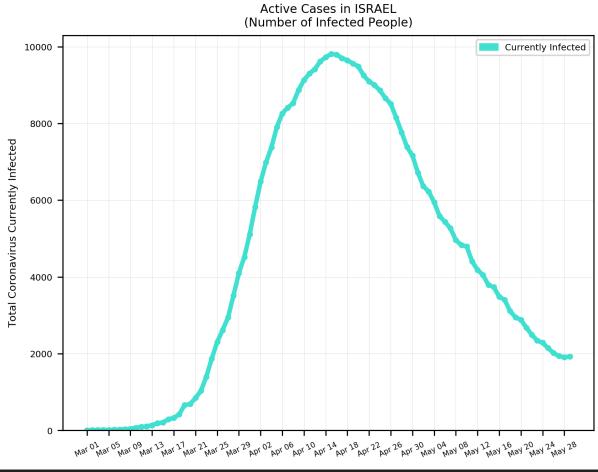

# COVID-19 Cases

As of Friday 5/29/2020, 6:30PM HST

Statistics regarding daily new cases and active cases of USA, UK, Brazil, India, Egypt, Russia, Israel, and Cyprus from March 1 to present.

Source: <a href="https://www.worldometers.info/coronavirus/">https://www.worldometers.info/coronavirus/</a>

Statistics regarding daily new cases are also included for Hawaii.

Source: <a href="https://health.hawaii.gov/news/covid-19-updates/">https://health.hawaii.gov/news/covid-19-updates/</a>



## USA









### Russia





#### Brazil





### India





#### Israel



#### 5-Day Moving Average Trendline EGYPT 5 per. Mov. Avg. (Daily New Cases) 1200 1000 Daily New Cases 800 400 200 Mar 01 Nar 05 Nar 09 Nar 12 Nar 11 Nar 21 Nar 28 Nar 29 Apr 02 Apr 06 Apr 10 Apr 14 Apr 12 Apr 22 Apr 26 Apr 30 Nay 08 Nay 12 Nay 16 Nay 20 Nay 28 Nay 28

# Egypt





## Cyprus





## Hawaii



#### Worldwide